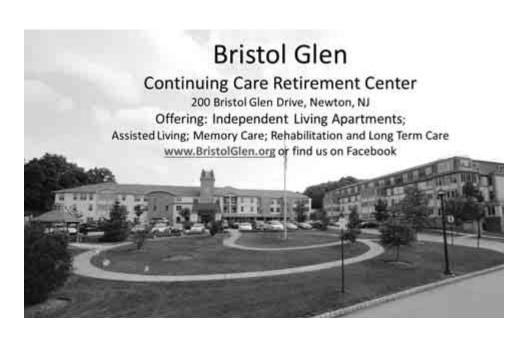

# 2015 Nominees:

- Art Frisbie's Airworx
- Bristol Glen United Methodist Homes
- Eastern Propane Corporation
- EM Electrical Contractors, LLC
- Frey Heating and Plumbing
- Ideal Farm and Garden
- Karen Ann Quinlan Home
- Krave Cafe + Caterer
- · Laddey, Clark & Ryan LLP
- · Lake Mohawk Pool
- McGuire Chevrolet Cadillac
- R.S Phillips Steel, LLC
- Rock Island Lake Club
- Skylands Ice World
- Sussex County Journal
- · Yetter's Diner and Restaurant

# 2015 Nominees:

- Barn Hill Care Center
- · Bentley Assisted Living
- Bristol Glen
- Dr. Gregory A. Stetzel
- From the Heart Elder Care
- · Garden of Life Massage & Yoga Center
- Quantum Wellness
- Revel In Style Salon & Spa
- Sparta Cancer Center
- Sussex Warren Chronic Disease Coalition
- Visiting Angels