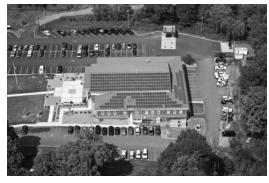

Sparta Township currently has 2 successful solar electric installations in operation including one located on the roof of Town Hall.